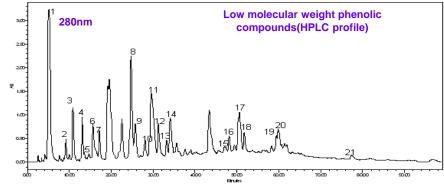

| 1  | Gallic acid          | 11 | (-) - Epicatechin     |
|----|----------------------|----|-----------------------|
| 2  | Protocatechuic acid  | 13 | p-coumaric acid trans |
| 3  | Caftaric acid        | 14 | Procyanidin           |
| 4  | Procyanidin gallate  | 15 | Procyanidin           |
| 5  | Prodelphinidin       | 16 | Astilbin derivative   |
| 6  | Coutaric acid cis    | 17 | Flavonol              |
| 7  | (+) - Catechin       | 18 | Flavonol              |
| 8  | Syringic acid        | 19 | Flavonol              |
| 9  | Procyanidin          | 20 | Trans - resveratrol   |
| 10 | p- coumaric acid cis | 21 | Quercetin             |