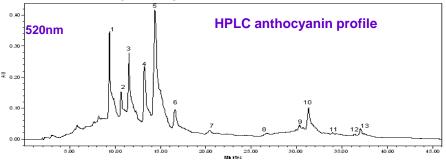

## Phenolic compounds present in RED WINE CONCENTRATE

| 1 | Delphinidin-3-glucoside         | 8  | Petunidin-3-acethyl-glucoside      |
|---|---------------------------------|----|------------------------------------|
| 2 | Cyanidin-3-glucoside            | 9  | Peonidin-3-acethyl-glucoside       |
| 3 | Petunidin-3-glucoside           | 10 | Malvidin-3-acethyl-glucoside       |
| 4 | Peonidin-3-glucoside            | 11 | Delphinidin-3-p-coumaryl-glucoside |
| 5 | Malvidin-3-glucoside            | 12 | Peonidin-3-p-coumaryl-glucoside    |
| 6 | Delphinidin-3-acethyl-glucoside | 13 | Malvidin-3-p-coumaryl-glucoside    |
| 7 | Cyanidin-3-acethyl-glucoside    |    |                                    |